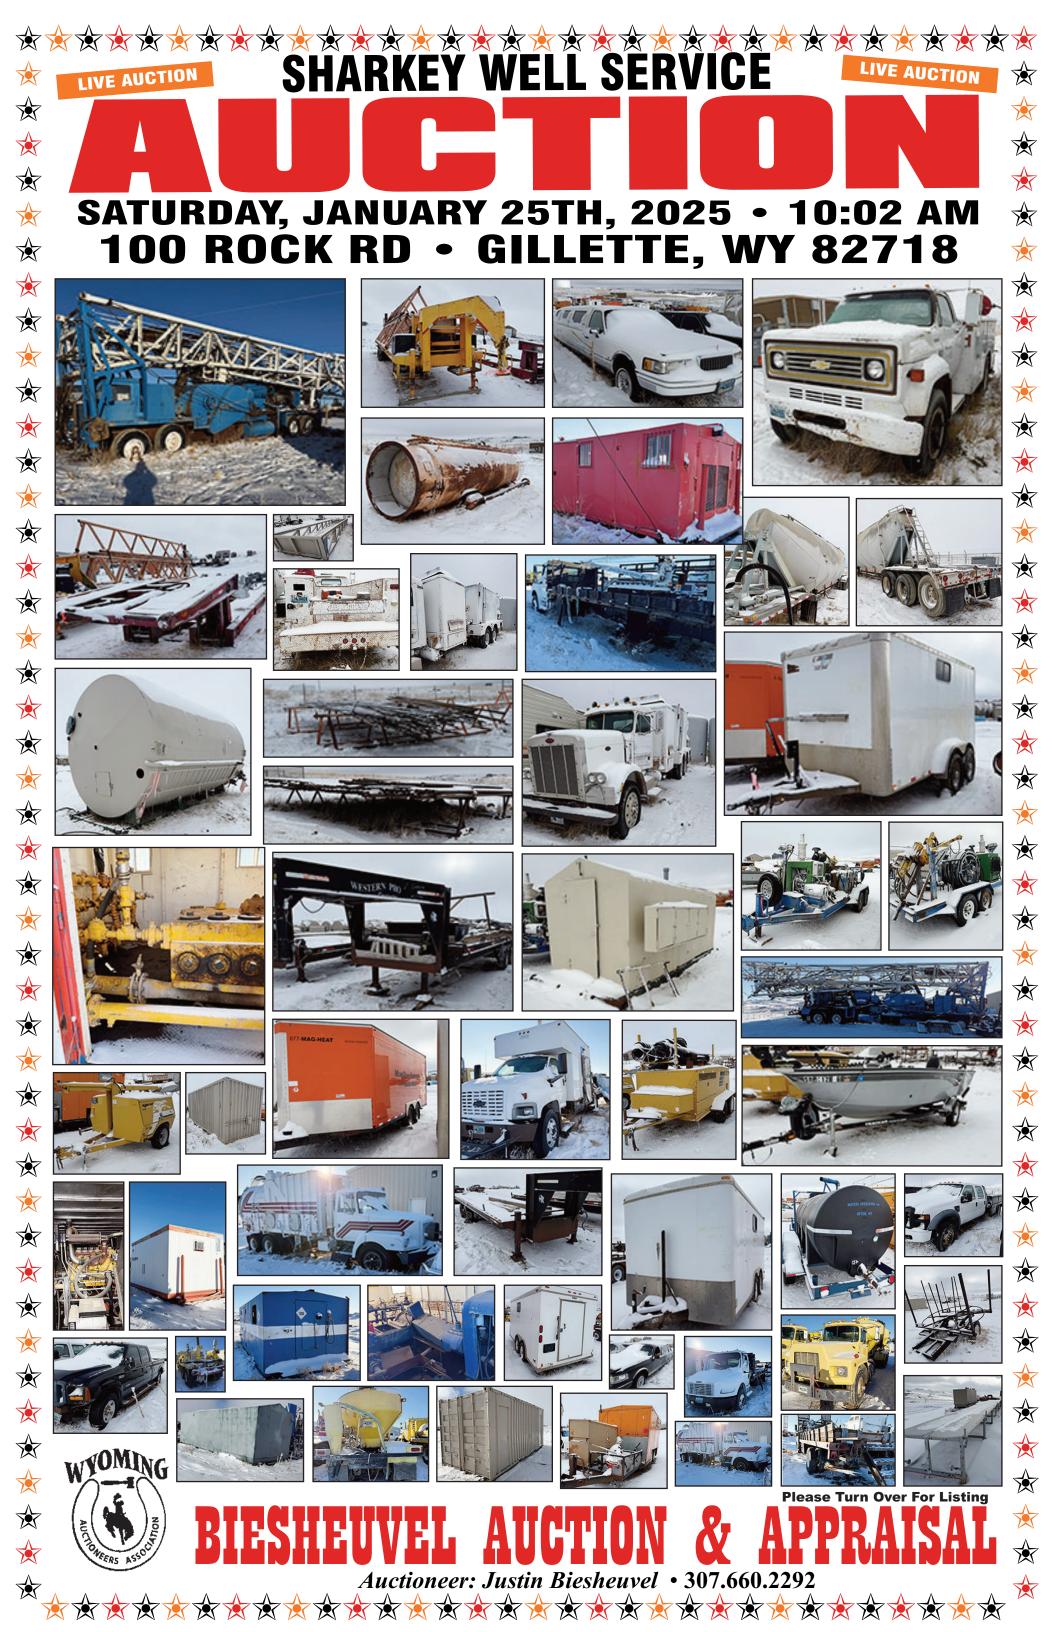

## SATURDAY, JANUARY 25th, 2025 @ 10:02 AM 100 ROCK RD. • GILLETTE, WY 82718

 $\bigstar$ 

**AUCTIONEERS NOTE:** THIS IS A COURT ORDERED SALE TO LIQUIDATE THE INVENTORY OF SHARKEY WELL SVC., WE WILL BE ON SITE THURSDAY THE 23rd & FRIDAY THE 24th FROM 10:00 TO 4:00 P.M. FOR INSPECTION. MANY OF THE VEHICLES ARE NOT RUNNING, SOME MAY BE MISSING TIRES AND ALL WILL BE SOLD AS IS/WHERE IS WITHOUT WARRANTY. THESE ITEMS WILL NEED TO BE REMOVED WITHIN 10 DAYS OF THE DATE OF SALE, WE WILL HAVE EQUIPMENT ONSITE TO ASSIST IN LOADOUT BUT LARGER ITEMS WILL REQUIRE A WINCH TRUCK OR ANOTHER FORM OF REMOVAL. THIS IS A COURT ORDERED SALE AND ALL ITEMS ARE SUBJECT TO THE COURT BUT WILL BE SOLD AS IS/WHERE IS WITH NO WARRANTY. ANY VEHICLES WITH LIENS WILL BE CLEARED PRIOR TO MAILING OF ANY TITLES.

1981 CRACA WORKOVER RIG - 1970'S WORKOVER RIG - 2013 HOMEMADE PIPE STACK OUT TRAILER W/PIPE RACKS & PIPE PULLER - 1995 MACK CEMENT PUMP TRUCK - 1997 DOWNHOLE CEMENT TRUCK - 1991 VOLVO VAC TRUCK - 2006 CHEVY 6500 TOOL TRUCK - 2002 CHEVY 6500 FLBD TRUCK - 1995 CHEVY 6500 FLBD TRUCK - 1985 CHEVY SVC TRUCK - 2011 FORD F-350 (WRECKED) - 2010 F-350 (WRECKED) - 1999 FORD F-350 (WRECKED) FLATBED - 2007 F-550 (NOT RUNNING) - 2006 FORD F-350 (NOT RUNNING) - 1994 LINCOLN LIMO (NOT RUNNING) - 1997 LINCOLN LIMO (NOT RUNNING) - 2017 FORD F-350 (WRECKED) - 2004 FREIGHTLINER W/AUTO-CRANE (NEEDS TIRES) - 1992 CHEVY 6500 FLBD - 2008 TRACKER 12FT FISHING BOAT & TRAILER - 2006 FEATHERLITE (24FT) HORSE TRAILER - 1985 FRUEHAFF TANKER TRAILER - HOMEMADE FLOAT TRAILER - POWER SWIVEL HEAD ON TRAILER - MAXI HEAT TRAILER -ALLMAND ML20 LIGHT PLANT TRAILER - ALLMAND MAXI-LITE (NO TIRES) - SMALLER LIGHT PLANT - TEREX LIGHT PLANT - FLBD TRAILER WITH LG. MILLER WELDER (NOT RUNNING) - 2007 MAG HEAT (XE 1500D) TRAILER - 1999 WESTERN PRO 24FT GOOSENECK W/DOVETAILS - 1991 DOUBLE DIAMOND GOOSENECK TRAILER (TRIPLE AXLE) - 1999 WESTERN PRO 24FT GOOSENECK TRAILER -SMALL HMDE TANDEM AXLE TRAILER W/SIDES - 2015 SPIRIT ENCLOSED DOG HOUSE TRAILER - 2005 PACAM DOG HOUSE TRAILER - SPOOL TRAILER - FLBD TOOL TRAILER W/SIDEBOARDS - 2005 DUOLITE (1000 GAL) TANK TRAILER - FRAC TANKS - (6) INSULATED OILFILED WATER TANKS ON SKIDS (5000 GALS?) - 1992 GOOSENECK TRAILER (NO TIRES) - (3) 20 FT CONEX SHIPPING CONTAINERS - (2) 40FT CONEX SHIPPING CONTAINERS - (5) DOG HOUSES ON SKIDS - 1985 HAYN DOG HOUSE TRAILER - ORANGE DOG HOUSE TRAILER - (2) MUD PUMP DOG HOUSES W/SERIES 60 MOTORS & PUMP - SKIDS - HOSE - SPOOLS OF CABLE - HD PIPE STEEL SHELV-ING - FUEL TRANSFER TANKS - (8) BARREL CHEMICAL CONTAINENT UNITS - OIL TREATERS - OIL TANKS - STEEL PLATFORM SKIDS - LG. ASST. OF MISC. SUCKER ROD - 100+ JOINTS OF 2 7/8" PIPE - 100 + JOINTS OF 2 3/8" PIPE - (2) LG. SETS OF PIPE RACKS - LG. STEEL RAISED DECK - ALUMINUM STAIRS - STEEL STAIRS - PLASTIC BARRELS - STEEL DRUMS - CHAIN RACK W/TIRE CHAINS - (3) DETROIT SERIES 60 MOTORS - PUMPS - STEEL BENCHES - LIFTING CABLES - TOOL BOXES - TRAVELING BLOCKS FOR WORKOVERS MISC. TOOLS